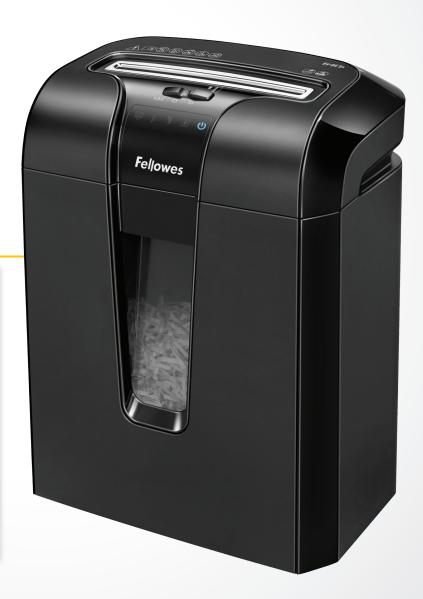

# POWERSHRED® 64Cb

Small Office/Home Office

## **Specifications**

| Model #      | 64Cb                                               |
|--------------|----------------------------------------------------|
| Staples No.  | 127300                                             |
| Mfr. No.     | 4646401                                            |
| Sheets/Pass  | 10                                                 |
| Cut Type     | Cross-Cut                                          |
| Security     | Level P-3                                          |
| Cut Size     | 5/32" × 2"                                         |
| Users        | 1                                                  |
| Run Time     | 8 on / 20 off                                      |
| Bin Capacity | 5 gallons                                          |
| Bin Type     | Pull-Out                                           |
| Throat Width | 9"                                                 |
| Dimensions   | 18.1″H x 15.2″W x 10.9″D                           |
| Also Shreds  |                                                    |
| Warranty     | 1-year product and service plus 5 years on cutters |